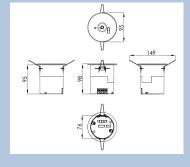

Charging Period: 16-24 Hours (Full Charge)

Housing: PC+ABS Fire Retardant ABS Housing

Weight: 0.5Kg

Mounting:Ceiling recessed (optional casing for surface mounted)

Compliance: SS563:2010, SS IEC60598-2-22:;2016