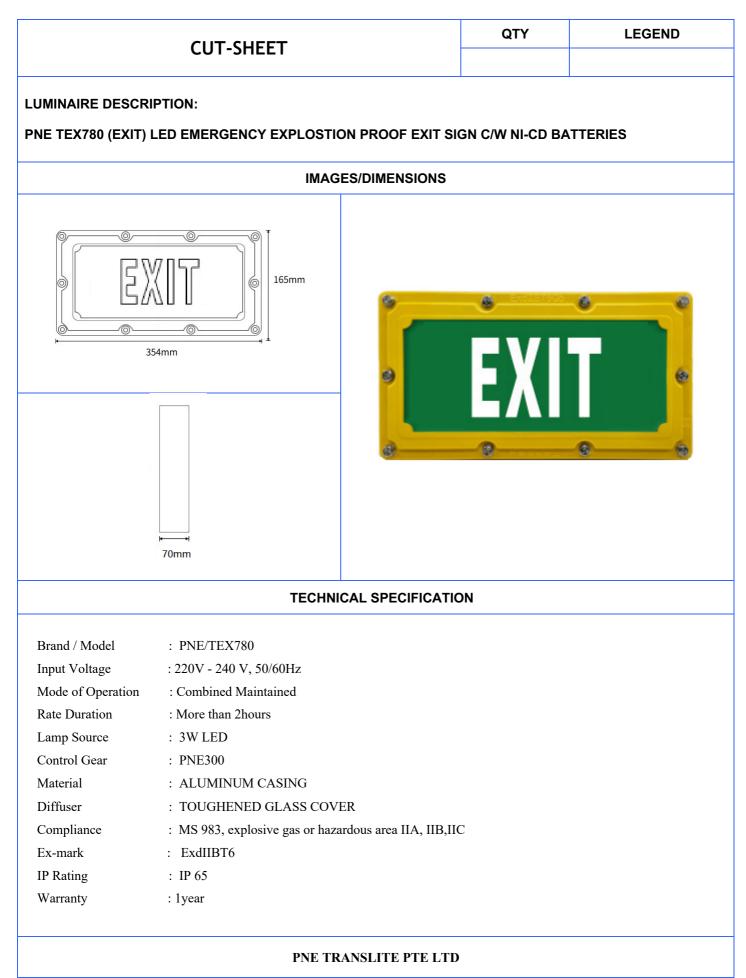

## LUMINAIRE DATA SHEET

| CUT-SHEET                                                                                                                                                                                                                                                                                                                                                                                                                                                                                                                                                                                                                                                                                                                                                                                                                                                                                                                                                                                                                                                                                                                                                                                                                                                                                                                                                                                                                                                                                                                                                                                                                                                                                                                                                                                                                                                                                                                                                                                                                                                                                                                      |                                                                                                                                                                                                                                                                                                                                       | QTY | LEGEND |
|--------------------------------------------------------------------------------------------------------------------------------------------------------------------------------------------------------------------------------------------------------------------------------------------------------------------------------------------------------------------------------------------------------------------------------------------------------------------------------------------------------------------------------------------------------------------------------------------------------------------------------------------------------------------------------------------------------------------------------------------------------------------------------------------------------------------------------------------------------------------------------------------------------------------------------------------------------------------------------------------------------------------------------------------------------------------------------------------------------------------------------------------------------------------------------------------------------------------------------------------------------------------------------------------------------------------------------------------------------------------------------------------------------------------------------------------------------------------------------------------------------------------------------------------------------------------------------------------------------------------------------------------------------------------------------------------------------------------------------------------------------------------------------------------------------------------------------------------------------------------------------------------------------------------------------------------------------------------------------------------------------------------------------------------------------------------------------------------------------------------------------|---------------------------------------------------------------------------------------------------------------------------------------------------------------------------------------------------------------------------------------------------------------------------------------------------------------------------------------|-----|--------|
| LUMINAIRE DESCRIPTION:<br>PNE TEL870 LED EMERGENCY EXPLOSTION PROOF TWIN LAMP C/W NI-CD BATTERIES                                                                                                                                                                                                                                                                                                                                                                                                                                                                                                                                                                                                                                                                                                                                                                                                                                                                                                                                                                                                                                                                                                                                                                                                                                                                                                                                                                                                                                                                                                                                                                                                                                                                                                                                                                                                                                                                                                                                                                                                                              |                                                                                                                                                                                                                                                                                                                                       |     |        |
| IMAGES/DIMENSIONS                                                                                                                                                                                                                                                                                                                                                                                                                                                                                                                                                                                                                                                                                                                                                                                                                                                                                                                                                                                                                                                                                                                                                                                                                                                                                                                                                                                                                                                                                                                                                                                                                                                                                                                                                                                                                                                                                                                                                                                                                                                                                                              |                                                                                                                                                                                                                                                                                                                                       |     |        |
| Source of the second se | 182mm                                                                                                                                                                                                                                                                                                                                 |     |        |
| SIZE :                                                                                                                                                                                                                                                                                                                                                                                                                                                                                                                                                                                                                                                                                                                                                                                                                                                                                                                                                                                                                                                                                                                                                                                                                                                                                                                                                                                                                                                                                                                                                                                                                                                                                                                                                                                                                                                                                                                                                                                                                                                                                                                         | 350 x 182 x 79                                                                                                                                                                                                                                                                                                                        | 0   | 0      |
| TECHNICAL SPECIFICATION                                                                                                                                                                                                                                                                                                                                                                                                                                                                                                                                                                                                                                                                                                                                                                                                                                                                                                                                                                                                                                                                                                                                                                                                                                                                                                                                                                                                                                                                                                                                                                                                                                                                                                                                                                                                                                                                                                                                                                                                                                                                                                        |                                                                                                                                                                                                                                                                                                                                       |     |        |
| Brand / Model<br>Input Voltage<br>Mode of Operation<br>Rate Duration<br>Lamp Source<br>Control Gear<br>Material<br>Diffuser<br>Compliance<br>Ex-mark<br>IP Rating<br>Warranty                                                                                                                                                                                                                                                                                                                                                                                                                                                                                                                                                                                                                                                                                                                                                                                                                                                                                                                                                                                                                                                                                                                                                                                                                                                                                                                                                                                                                                                                                                                                                                                                                                                                                                                                                                                                                                                                                                                                                  | <ul> <li>PNE/TEL870</li> <li>220V - 240 V, 50/60Hz</li> <li>Combined Non Maintained</li> <li>More than 2hours</li> <li>2x 3W SMD LED</li> <li>PNE300</li> <li>ALUMINUM CASING</li> <li>TOUGHENED GLASS COVER</li> <li>MS 983, explosive gas or hazardous area IIA, IIB,II0</li> <li>ExdIIBT6</li> <li>IP 65</li> <li>lyear</li> </ul> | C   |        |
|                                                                                                                                                                                                                                                                                                                                                                                                                                                                                                                                                                                                                                                                                                                                                                                                                                                                                                                                                                                                                                                                                                                                                                                                                                                                                                                                                                                                                                                                                                                                                                                                                                                                                                                                                                                                                                                                                                                                                                                                                                                                                                                                | PNE TRANSLITE PTE LTD                                                                                                                                                                                                                                                                                                                 |     |        |