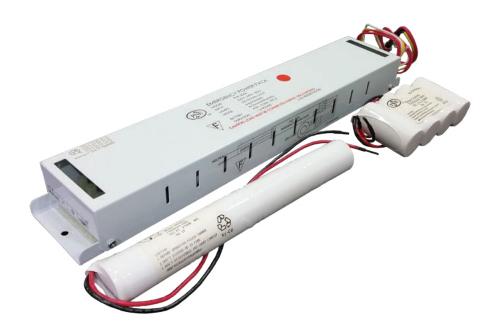

## PNE 300A CONVERSION KITS FOR MOST LED LIGHTS FIXTURES

Dimension: 350L x 64W x 35H

## **SPECIFICATION**

Model

System Mode

**Emergency Duration** 

Lamp

**Battery** 

Recharge Period Battery Protection

Monitoring

**Input Voltage** 

Charger

Housing

Dimension

Weight

Mounting Warranty : PNE 300A/ T4/ T10/ C

: Maintained / Non Maintained

: 2 hours (3 hours available)

: SMD L.E.D. STRIP

: 4.8V 2.5AH High temperature nickel cadmium battery

: 16 fi 24 hours

: Low Voltage cut off to prevent from over charging

: Green L.E.D. ‡ON· indicates charging

Equipped with push test switch to simulate power failure

: 240V 50Hz

: Constant current

: Injection molding fire retardant ABS housing

: 350L x 64W x 35H

: 0.85kg

: Fitting Mounted

: 1 Year

Note: Due to continuous development and improvement, our company reserves the right to change specifications without notice.